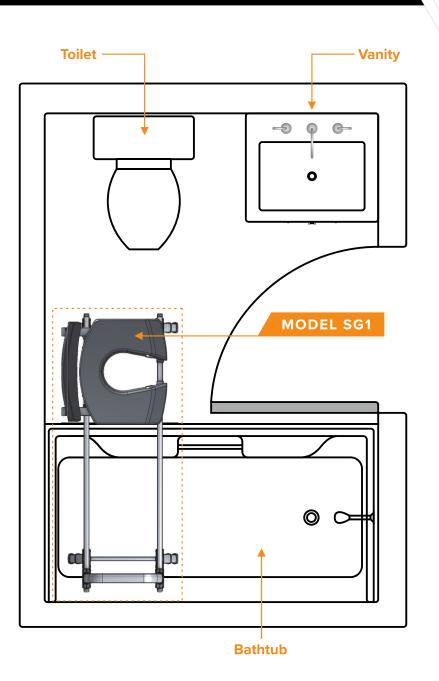

### **MODEL SG1**

ShowerGlyde Model SG1 is a revolutionary sliding transfer bench. It is designed to fit in environments where there are no obstructions adjacent to the tub (i.e. vanity, toilet). SG1 slides easily over the tub and locks in two points; on the inside and outside of the tub. This allows for safe transfers while using the bench. SG1 can be assembled as a left or right-hand unit. One grab bar installed at the wall side of the rails is included as an aid for sliding. The user can pull or push themselves easily along the rails. SG1 is height adjustable permitting clearance of up to a 19.5" tub height. Optional extension legs are available for taller tubs (up to 25" high). Model SG1 also includes a Seat Belt, a Grab Bar, and a Commode Seat with 3 options; an open Commode Seat for easy washing, a Reducer Ring to reduce the size of the commode opening, and a Solid Seat Insert to close the commode opening completely.

# **MODEL SG3**

ShowerGlyde Model SG3 is a sliding transfer bench designed to fit in tighter environments or bathrooms with a vanity adjacent to the tub. Shorter rails and a swivel option allow the bench to clear the obstruction/tight space without sacrificing comfort or ease of use. SG3 slides easily in and out of the tub and locks in two points; on the inside and outside of the tub. SG3 can be assembled as a left or righthand unit. One grab bar installed at the wall side of the rails is included for support in sliding. SG3 is height adjustable allowing clearance of up to a 19.5" tub height. Optional extension legs are available for taller tubs (up to 25" high). Model SG3 also includes a Seat Belt, Grab Bar, and a Commode Seat with 3 options; an open Commode Seat for easy washing, a Splatter Guard, and a Solid Seat Insert to close the commode opening completely.