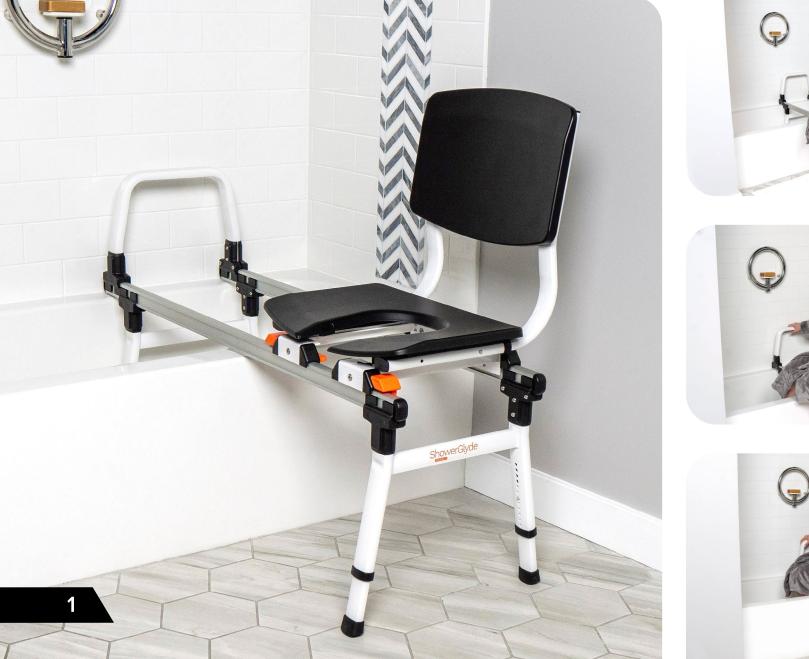

### **MODEL SG1**

ShowerGlyde Model SG1 is a revolutionary sliding transfer bench. It is designed to fit in environments where there are no obstructions adjacent to the tub (i.e. vanity, toilet). SG1 slides easily over the tub and locks in two points; on the inside and outside of the tub. This allows for safe transfers while using the bench. SG1 can be assembled as a left or right-hand unit. One grab bar installed at the wall side of the rails is included as an aid for sliding. The user can pull or push themselves easily along the rails. SG1 is height adjustable permitting clearance of up to a 19.5" tub height. Optional extension legs are available for taller tubs (up to 25" high). Model SG1 also includes a Seat Belt, a Grab Bar, and a Commode Seat with 3 options; an open Commode Seat for easy washing, a Reducer Ring to reduce the size of the commode opening, and a Solid Seat Insert to close the commode opening completely.

#### Includes:

- Grab Bar
- Seat Belt
- 19.5" Tub Clearance
- Commode Seat
- Reducer Ring Insert
- Solid Seat Insert
- \* See back page for details