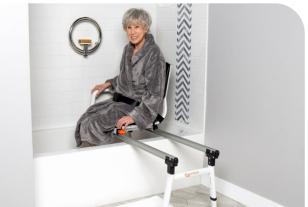

### **MODEL SG1**

ShowerGlyde Model SG1 is a revolutionary sliding transfer bench. It is designed to fit in environments where there are no obstructions adjacent to the tub (i.e. vanity, toilet). SG1 slides easily over the tub and locks in two points; on the inside and outside of the tub. This allows for safe transfers while using the bench. SG1 can be assembled as a left or right-hand unit. One grab bar installed at the wall side of the rails is included as an aid for sliding. The user can pull or push themselves easily along the rails. SG1 is height adjustable permitting clearance of up to a 19.5" tub height. Optional extension legs are available for taller tubs (up to 25" high). Model SG1 also includes a Seat Belt, a Grab Bar, and a Commode Seat with 3 options; an open Commode Seat for easy washing, a Reducer Ring to reduce the size of the commode opening, and a Solid Seat Insert to close the commode opening completely.

# MODEL SG2

ShowerGlyde Model SG2 is a sliding transfer bench designed to fit in environments with a toilet adjacent to the tub. Similar to SG1, SG2 slides effortlessly over the tub and locks in two points; on the inside of the tub and over the toilet. A longer set of rails accommodates the use of the commode over the abutting toilet. SG2 can be assembled as a left or right-hand unit. One grab bar installed at the wall side of the rails is included for support in sliding. SG2 is height adjustable allowing clearance of up to a 19.5" tub height. Optional extension legs are available for taller tubs (up to 25" high). Model SG2 also includes a Seat Belt, Grab Bar, and a Commode Seat with 3 options; an open Commode Seat for over-toilet use, a Reducer Ring Insert to reduce the size of the commode opening, and a Solid Seat Insert to close the commode opening completely.