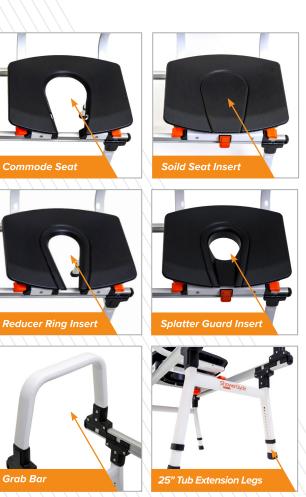

#### Includes:

- Grab Bar
- Seat Belt
- 19.5" Tub Clearance
- Commode Seat
- Reducer Ring Insert
- Solid Seat Insert
- \* See back page for details

### Includes:

- Grab Bar
- Seat Belt
- 19.5" Tub Clearance
- Commode Seat
- Reducer Ring Insert
- Solid Seat Insert
- Slides Over Toilet

\* See back page for details

showerglyde.com

### Includes:

- Grab Bar
- Seat Belt
- 19.5" Tub Clearance
- Commode Seat
- Splatter Guard Insert
- Solid Seat Insert
- Swivel Seat

\* See back page for details

showerglyde.com

### **Optional Accessories**

|                               | SG1 | SG2 | SG3 |
|-------------------------------|-----|-----|-----|
| Additional Grab Bar           | ~   | ~   |     |
| 25" Tub Height Extension Legs | ~   | ~   | ~   |
| Optional Swivel Seat          | ~   | ~   |     |