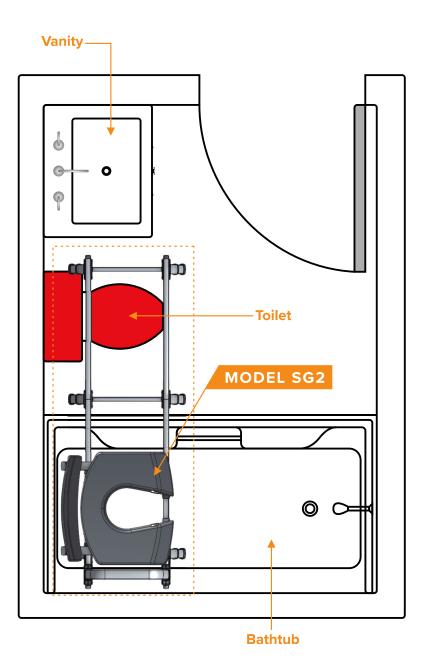

# MODEL SG2

ShowerGlyde Model SG2 is a sliding transfer bench designed to fit in environments with a toilet adjacent to the tub. Similar to SG1, SG2 slides effortlessly over the tub and locks in two points; on the inside of the tub and over the toilet. A longer set of rails accommodates the use of the commode over the abutting toilet. SG2 can be assembled as a left or right-hand unit. One grab bar installed at the wall side of the rails is included for support in sliding. SG2 is height adjustable allowing clearance of up to a 19.5" tub height. Optional extension legs are available for taller tubs (up to 25" high). Model SG2 also includes a Seat Belt, Grab Bar, and a Commode Seat with 3 options; an open Commode Seat for over-toilet use, a Reducer Ring Insert to reduce the size of the commode opening, and a Solid Seat Insert to close the commode opening completely.