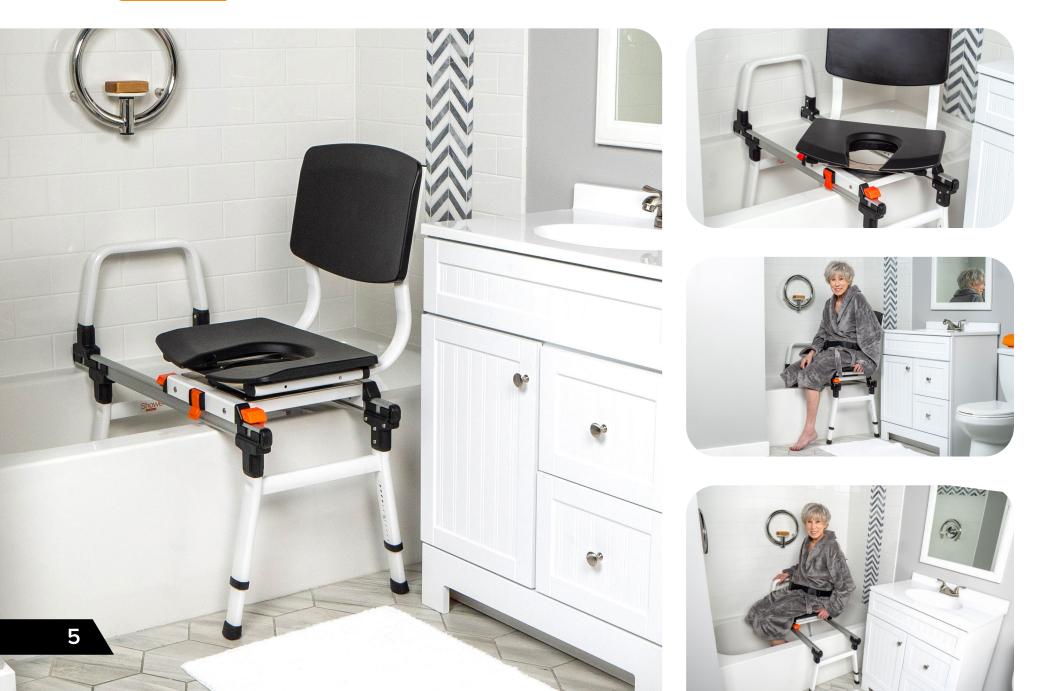

# MODEL SG2

ShowerGlyde Model SG2 is a sliding transfer bench designed to fit in environments with a toilet adjacent to the tub. Similar to SG1, SG2 slides effortlessly over the tub and locks in two points; on the inside of the tub and over the toilet. A longer set of rails accommodates the use of the commode over the abutting toilet. SG2 can be assembled as a left or right-hand unit. One grab bar installed at the wall side of the rails is included for support in sliding. SG2 is height adjustable allowing clearance of up to a 19.5" tub height. Optional extension legs are available for taller tubs (up to 25" high). Model SG2 also includes a Seat Belt, Grab Bar, and a Commode Seat with 3 options; an open Commode Seat for over-toilet use, a Reducer Ring Insert to reduce the size of the commode opening, and a Solid Seat Insert to close the commode opening completely.