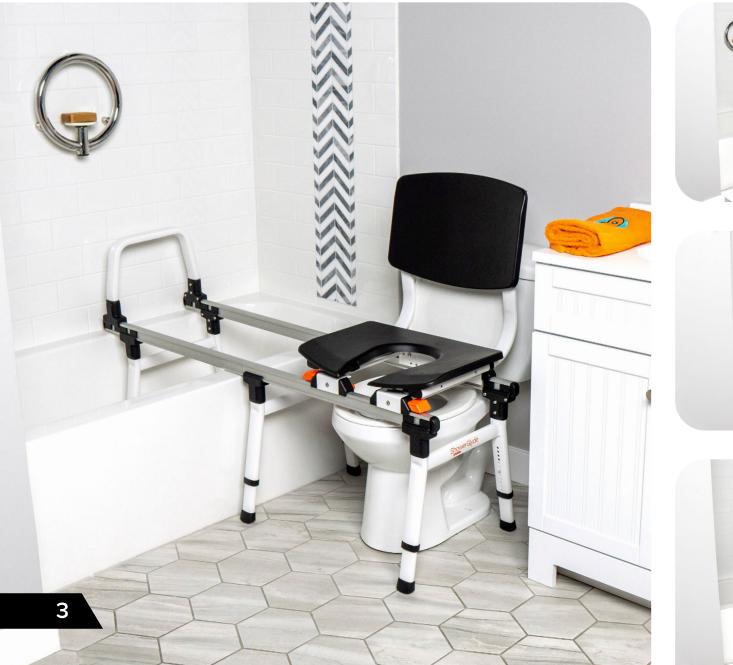

# **MODEL SG3**

ShowerGlyde Model SG3 is a sliding transfer bench designed to fit in tighter environments or bathrooms with a vanity adjacent to the tub. Shorter rails and a swivel option allow the bench to clear the obstruction/tight space without sacrificing comfort or ease of use. SG3 slides easily in and out of the tub and locks in two points; on the inside and outside of the tub. SG3 can be assembled as a left or righthand unit. One grab bar installed at the wall side of the rails is included for support in sliding. SG3 is height adjustable allowing clearance of up to a 19.5" tub height. Optional extension legs are available for taller tubs (up to 25" high). Model SG3 also includes a Seat Belt, Grab Bar, and a Commode Seat with 3 options; an open Commode Seat for easy washing, a Splatter Guard, and a Solid Seat Insert to close the commode opening completely.

### Includes:

- Grab Bar
- Seat Belt
- 19.5" Tub Clearance
- Commode Seat
- Splatter Guard Insert
- Solid Seat Insert
- Swivel Seat

\* See back page for details

showerglyde.com