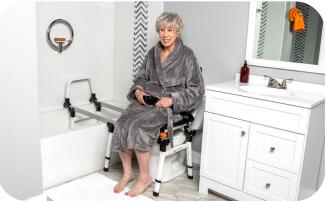

# **MODEL SG3**

ShowerGlyde Model SG3 is a sliding transfer bench designed to fit in tighter environments or bathrooms with a vanity adjacent to the tub. Shorter rails and a swivel option allow the bench to clear the obstruction/tight space without sacrificing comfort or ease of use. SG3 slides easily in and out of the tub and locks in two points; on the inside and outside of the tub. SG3 can be assembled as a left or righthand unit. One grab bar installed at the wall side of the rails is included for support in sliding. SG3 is height adjustable allowing clearance of up to a 19.5" tub height. Optional extension legs are available for taller tubs (up to 25" high). Model SG3 also includes a Seat Belt, Grab Bar, and a Commode Seat with 3 options; an open Commode Seat for easy washing, a Splatter Guard, and a Solid Seat Insert to close the commode opening completely.