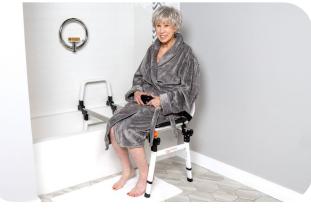

### **MODEL SG1**

ShowerGlyde Model SG1 is a revolutionary sliding transfer bench. It is designed to fit in environments where there are no obstructions adjacent to the tub (i.e. vanity, toilet). SG1 slides easily over the tub and locks in two points; on the inside and outside of the tub. This allows for safe transfers while using the bench. SG1 can be assembled as a left or right-hand unit. One grab bar installed at the wall side of the rails is included as an aid for sliding. The user can pull or push themselves easily along the rails. SG1 is height adjustable permitting clearance of up to a 19.5" tub height. Optional extension legs are available for taller tubs (up to 25" high). Model SG1 also includes a Seat Belt, a Grab Bar, and a Commode Seat with 3 options; an open Commode Seat for easy washing, a Reducer Ring to reduce the size of the commode opening, and a Solid Seat Insert to close the commode opening completely.

# **MODEL SG3**

ShowerGlyde Model SG3 is a sliding transfer bench designed to fit in tighter environments or bathrooms with a vanity adjacent to the tub. Shorter rails and a swivel option allow the bench to clear the obstruction/tight space without sacrificing comfort or ease of use. SG3 slides easily in and out of the tub and locks in two points; on the inside and outside of the tub. SG3 can be assembled as a left or righthand unit. One grab bar installed at the wall side of the rails is included for support in sliding. SG3 is height adjustable allowing clearance of up to a 19.5" tub height. Optional extension legs are available for taller tubs (up to 25" high). Model SG3 also includes a Seat Belt, Grab Bar, and a Commode Seat with 3 options; an open Commode Seat for easy washing, a Splatter Guard, and a Solid Seat Insert to close the commode opening completely.