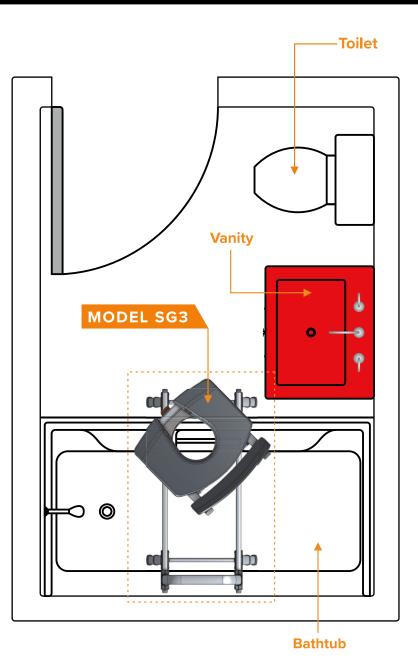

# **MODEL SG3**

ShowerGlyde Model SG3 is a sliding transfer bench designed to fit in tighter environments or bathrooms with a vanity adjacent to the tub. Shorter rails and a swivel option allow the bench to clear the obstruction/tight space without sacrificing comfort or ease of use. SG3 slides easily in and out of the tub and locks in two points; on the inside and outside of the tub. SG3 can be assembled as a left or righthand unit. One grab bar installed at the wall side of the rails is included for support in sliding. SG3 is height adjustable allowing clearance of up to a 19.5" tub height. Optional extension legs are available for taller tubs (up to 25" high). Model SG3 also includes a Seat Belt, Grab Bar, and a Commode Seat with 3 options; an open Commode Seat for easy washing, a Splatter Guard, and a Solid Seat Insert to close the commode opening completely.