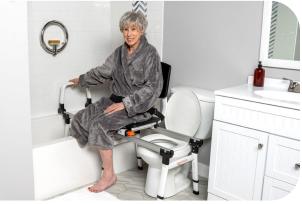

# **MODEL SG3**

ShowerGlyde Model SG3 is a sliding transfer bench designed to fit in tighter environments or bathrooms with a vanity adjacent to the tub. Shorter rails and a swivel option allow the bench to clear the obstruction/tight space without sacrificing comfort or ease of use. SG3 slides easily in and out of the tub and locks in two points; on the inside and outside of the tub. SG3 can be assembled as a left or righthand unit. One grab bar installed at the wall side of the rails is included for support in sliding. SG3 is height adjustable allowing clearance of up to a 19.5" tub height. Optional extension legs are available for taller tubs (up to 25" high). Model SG3 also includes a Seat Belt, Grab Bar, and a Commode Seat with 3 options; an open Commode Seat for easy washing, a Splatter Guard, and a Solid Seat Insert to close the commode opening completely.