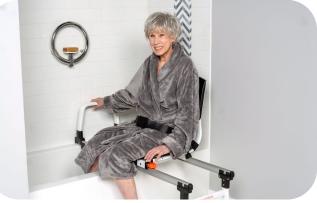

### **MODEL SG1**

ShowerGlyde Model SG1 is a revolutionary sliding transfer bench. It is designed to fit in environments where there are no obstructions adjacent to the tub (i.e. vanity, toilet). SG1 slides easily over the tub and locks in two points; on the inside and outside of the tub. This allows for safe transfers while using the bench. SG1 can be assembled as a left or right-hand unit. One grab bar installed at the wall side of the rails is included as an aid for sliding. The user can pull or push themselves easily along the rails. SG1 is height adjustable permitting clearance of up to a 19.5" tub height. Optional extension legs are available for taller tubs (up to 25" high). Model SG1 also includes a Seat Belt, a Grab Bar, and a Commode Seat with 3 options; an open Commode Seat for easy washing, a Reducer Ring to reduce the size of the commode opening, and a Solid Seat Insert to close the commode opening completely.

# **MODEL SG3**

ShowerGlyde Model SG3 is a sliding transfer bench designed to fit in tighter environments or bathrooms with a vanity adjacent to the tub. Shorter rails and a swivel option allow the bench to clear the obstruction/tight space without sacrificing comfort or ease of use. SG3 slides easily in and out of the tub and locks in two points; on the inside and outside of the tub. SG3 can be assembled as a left or righthand unit. One grab bar installed at the wall side of the rails is included for support in sliding. SG3 is height adjustable allowing clearance of up to a 19.5" tub height. Optional extension legs are available for taller tubs (up to 25" high). Model SG3 also includes a Seat Belt, Grab Bar, and a Commode Seat with 3 options; an open Commode Seat for easy washing, a Splatter Guard, and a Solid Seat Insert to close the commode opening completely.