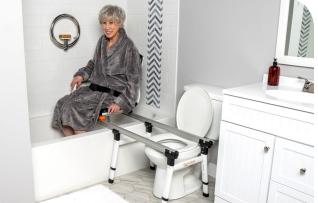

# MODEL SG2

ShowerGlyde Model SG2 is a sliding transfer bench designed to fit in environments with a toilet adjacent to the tub. Similar to SG1, SG2 slides effortlessly over the tub and locks in two points; on the inside of the tub and over the toilet. A longer set of rails accommodates the use of the commode over the abutting toilet. SG2 can be assembled as a left or right-hand unit. One grab bar installed at the wall side of the rails is included for support in sliding. SG2 is height adjustable allowing clearance of up to a 19.5" tub height. Optional extension legs are available for taller tubs (up to 25" high). Model SG2 also includes a Seat Belt, Grab Bar, and a Commode Seat with 3 options; an open Commode Seat for over-toilet use, a Reducer Ring Insert to reduce the size of the commode opening, and a Solid Seat Insert to close the commode opening completely.