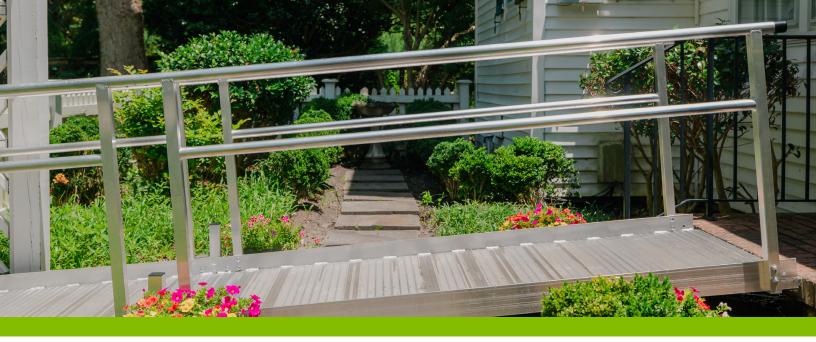

#### WHY MODULAR RAMPS?

When you need a ramp, you need it fast. That's why we offer modular ramps that can be configured to fit nearly any area. Unlike wood or concrete ramps, we can install a custom ramp solution in hours.

With modular construction, we can keep a robust inventory of ramps. Most systems can be installed within a few days, and you don't have to wait for shipping.

### WHY ALUMINUM?

Aluminum is a light-weight yet extremely durable material. Our aluminum ramps require minimal maintenance - no sanding, painting, or staining required! They can withstand outside conditions, including rain, freezing temperatures, and UV light, while remaining like-new for years.