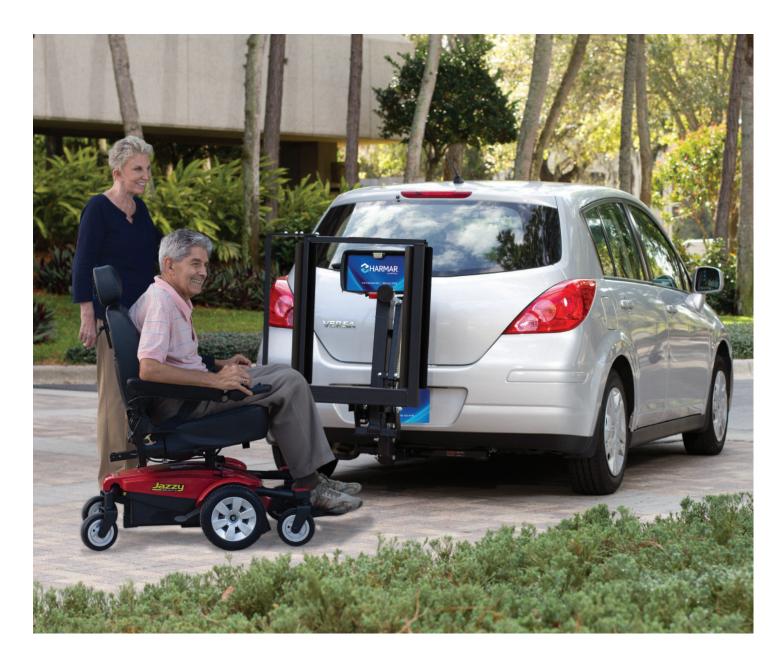

## SEE THE VIEW, NOT THE LIFT

The open platform design of the AL160 creates a simple, streamlined silhouette. Its understated presence on a vehicle is stylish and ideal for compact cars.

Harmar's AL160 Profile Scooter Lift safely and securely transports power scooters with a wheelbase between 30" and 42" – no scooter modifications needed. The automatic hold-down foot secures your scooter automatically with the push of a single button. Even larger power scooters can be transported with this profile lift – up to 350 lb.

The AL160 profile lift is ideal for my scooter. Its open platform frame allows for great visibility when driving without my scooter and has plenty of capacity for when I need to take it along.