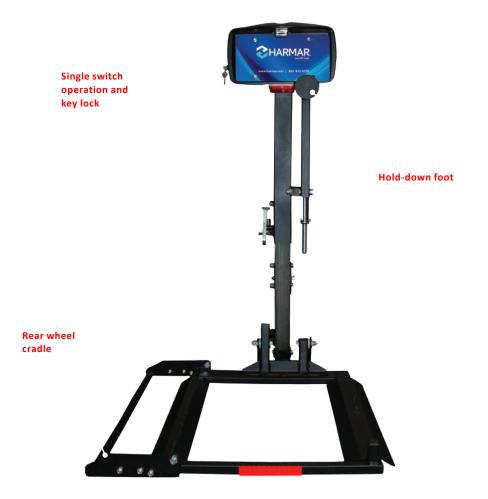

## SEE THE VIEW, NOT THE LIFT

The open platform design of the AL160 creates a simple, streamlined silhouette. Its understated presence on a vehicle is stylish and ideal for compact cars.

Harmar's AL160 Profile Scooter Lift safely and securely transports power scooters with a wheelbase between 30" and 42" – no scooter modifications needed. The automatic hold-down foot secures your scooter automatically with the push of a single button. Even larger power scooters can be transported with this profile lift – up to 350 lb.

PLATFORM SIZE 25" x 25" adjustable cradle extends up to 33"

**POWERED** Fully powered

**INCLUDED** AL123 class III hitch adaptor, AL107 hitch post

**SECUREMENT** 